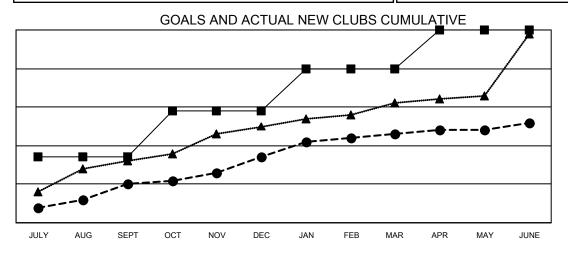

## GMT MONTHLY MEMBERSHIP PROGRESS REPORT

OGNESS NEFONT

Multiple District 318

**LOCATION: INDIA** 

GMT CA 6

Results as of: 6/30/2020

| Clubs                 |               |           |               | Members               |                          |                         |                                                    |  |
|-----------------------|---------------|-----------|---------------|-----------------------|--------------------------|-------------------------|----------------------------------------------------|--|
| RESULTS FOR 2019-2020 |               |           |               | RESULTS FOR 2019-2020 |                          |                         |                                                    |  |
| QUARTER               | NEW CLUB GOAL | NEW CLUBS | DROPPED CLUBS | QUARTER ME            | EMBER GROWTH NET<br>GOAL | MEMBER GROWTH<br>ACTUAL | DROPPED<br>MEMBERS ACTUAL<br>(including transfers) |  |
| JULY/AUG/SEPT         | 17            | 10        | 4             | JULY/AUG/SEPT         | 485                      | 713                     | 690                                                |  |
| OCT/NOV/DEC           | 12            | 7         | 30            | OCT/NOV/DEC           | 480                      | 451                     | 1,374                                              |  |
| JAN/FEB/MAR           | 11            | 6         | 1             | JAN/FEB/MAR           | 385                      | 978                     | 294                                                |  |
| APR/MAY/JUNE          | 10            | 3         | 2             | APR/MAY/JUNE          | 325                      | 586                     | 1,661                                              |  |

- CURRENT YEAR GOALS FOR NEW CLUBS

- CURRENT YEAR ACTUAL NEW CLUBS

▲ - LAST YEAR ACTUAL NEW CLUBS