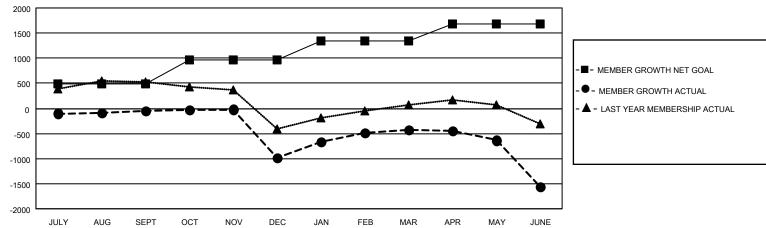

## GMT MONTHLY MEMBERSHIP PROGRESS REPORT

OGNESS NEFONT

Multiple District 318

**LOCATION: INDIA** 

GMT CA 6

Results as of: 6/30/2020

| Clubs                 |               |           |               | Members               |                          |                         |                                                    |  |
|-----------------------|---------------|-----------|---------------|-----------------------|--------------------------|-------------------------|----------------------------------------------------|--|
| RESULTS FOR 2019-2020 |               |           |               | RESULTS FOR 2019-2020 |                          |                         |                                                    |  |
| QUARTER               | NEW CLUB GOAL | NEW CLUBS | DROPPED CLUBS | QUARTER ME            | EMBER GROWTH NET<br>GOAL | MEMBER GROWTH<br>ACTUAL | DROPPED<br>MEMBERS ACTUAL<br>(including transfers) |  |
| JULY/AUG/SEPT         | 17            | 10        | 4             | JULY/AUG/SEPT         | 485                      | 713                     | 690                                                |  |
| OCT/NOV/DEC           | 12            | 7         | 30            | OCT/NOV/DEC           | 480                      | 451                     | 1,374                                              |  |
| JAN/FEB/MAR           | 11            | 6         | 1             | JAN/FEB/MAR           | 385                      | 978                     | 294                                                |  |
| APR/MAY/JUNE          | 10            | 3         | 2             | APR/MAY/JUNE          | 325                      | 586                     | 1,661                                              |  |

## GOALS AND ACTUAL MEMBERS CUMULATIVE

| DROPPED CLUBS: 36 |       | 450 CLUBS OF 690 ADDED 1 OR MORE<br>NEW MEMBERS | GENDER DISTRIBUTION  MALE 18,532 (82.31%) |                  |       |
|-------------------|-------|-------------------------------------------------|-------------------------------------------|------------------|-------|
| DROPPED MEMBERS   |       |                                                 | FEMALE                                    | 3,983 (17.69%)   |       |
| DECEASED          | 111   | CLICK HERE FOR CUMULATIVE                       | TOTAL FAMILY UNIT MEMBERS                 |                  | 7,293 |
| CLUB CANCELLED    | 699   | MEMBERSHIP DATA                                 |                                           | S BAN/ING 11A1 5 | 2 024 |
| OTHER             | 3,208 |                                                 | FAMILY MEMBERS                            | S PAYING HALF    | 3,831 |
| TOTAL             | 4,018 |                                                 | DOLO                                      |                  |       |